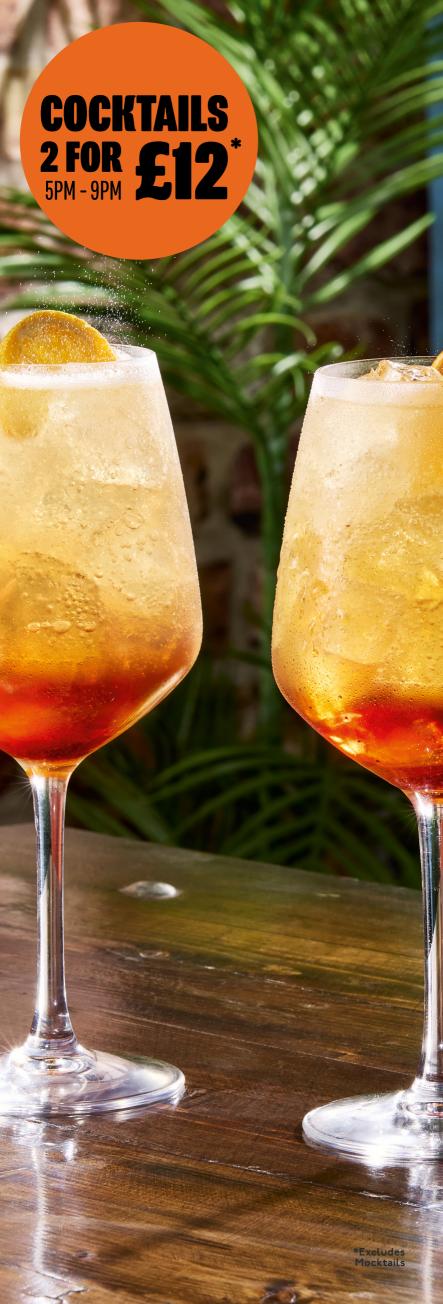

# **COCKTAILS**

**CLASSICS** 7.50

### **Aperol Spritz**

Aperol, Prosecco and soda (I.4 units)

### **NEW Peach & Raspberry Spritz**

JJ Artisanal Vodka, Prosecco, raspberry and peach iced tea syrup (2.0 units)

#### **NEW** Grapefruit Sherbet Spritz

JJ Artisanal Vodka, Prosecco and grapefruit sherbet syrup (2.0 units)