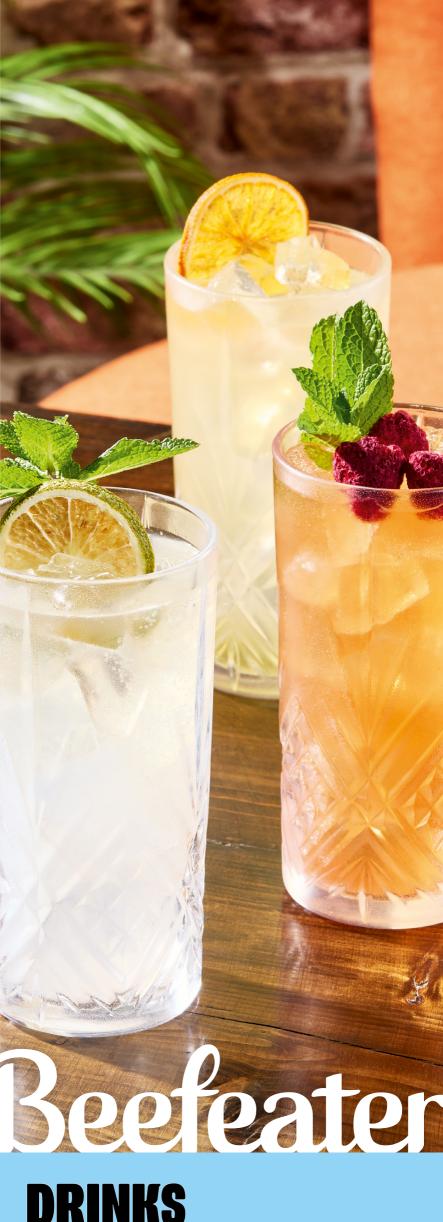

# **COCKTAILS**

**CLASSICS** 7.50

#### Passion Fruit Martini

 $42BELOW^{\text{TM}}$  Vodka, vanilla syrup, passion fruit purée and lime juice. Served with a shot of Prosecco (2.4 units)

#### Sex on the Beach

JJ Artisanal Vodka, Archers Peach Schnapps, orange juice and cranberry juice drink (I.5 units)

#### **NEW** Piña Colada

Bacardi Carta Blanca Rum, pineapple and lime juices and coconut cream (I.9 units)

#### Rum Punch

Bacardi Carta Blanca Rum, coconut flavouring and pineapple, orange and lemon juices (I.9 units)

7.50 **SPRITZ** 