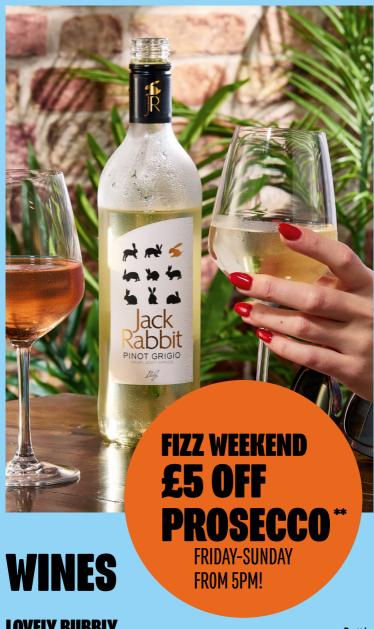

£5 OFF\*\*

Sette Bello, Prosecco DOC Italy | alc II.0% Juicy peach and apricot aromas, with a fresh citrusy taste

6.50

20.00

Prosecco for One (Ve)
Italy | alc II.0% | 200ml
Light and fresh with flavours of wild apples and pear fruits

| REFRESHING ROSÉ                                                                           | 175ml | 250ml | Bottle |
|-------------------------------------------------------------------------------------------|-------|-------|--------|
| <b>Diamarine, Provence Rosé</b> France   alc 12.5% Tangy with fresh fruit and citrus peel | 6.45  | 8.65  | 21.95  |
| Jack Rabbit, White Zinfandel<br>USA   alc 9.5%<br>Sweet with fresh strawberry flavours    | 4.90  | 6.60  | 16.50  |
| Vino Pomona, Rosato (Ve)                                                                  | 5.20  | 7.00  | 17.50  |

# **WINES**

| CRISP WHITES                                                                                                                                                                                                                                                                                                                                                                                                                                                                                                                                                                                | 175ml                                                         | 250ml                        | Bottle                           |
|---------------------------------------------------------------------------------------------------------------------------------------------------------------------------------------------------------------------------------------------------------------------------------------------------------------------------------------------------------------------------------------------------------------------------------------------------------------------------------------------------------------------------------------------------------------------------------------------|---------------------------------------------------------------|------------------------------|----------------------------------|
| The Ned, Sauvignon Blanc (Ve) New Zealand   alc 12.5% Vibrant with lime zest, lemongrass and passion fruit                                                                                                                                                                                                                                                                                                                                                                                                                                                                                  | 6.70                                                          | 8.90                         | 22.50                            |
| Andrew Peace, Chardonnay (Ve) Australia   alc II.0% Tropical fruits and peach with a hint of vanilla                                                                                                                                                                                                                                                                                                                                                                                                                                                                                        | 5.05                                                          | 6.75                         | 16.95                            |
| Jack Rabbit, Pinot Grigio<br>Italy   alc II.0%<br>Zesty with flavours of fresh apple                                                                                                                                                                                                                                                                                                                                                                                                                                                                                                        | 6.10                                                          | 8.10                         | 20.50                            |
| Jam Shed, Chardonnay<br>Australia   alc 12.0%<br>Rich, toasty and buttery with<br>flavours of peach and lemon                                                                                                                                                                                                                                                                                                                                                                                                                                                                               | 5.50                                                          | 7.40                         | 18.50                            |
| Vistamar Matinal, Sauvignon Blanc (Ve) Chile   alc II.0% Fresh and fruity, with flavours of grapefruit, green apple and pineapple                                                                                                                                                                                                                                                                                                                                                                                                                                                           | 4.75                                                          | 6.35                         | 15.95                            |
| Catarratto, Pinot Grigio Italy   alc II.0% Crisp and refreshing with pear, apple and zingy citrus fruits                                                                                                                                                                                                                                                                                                                                                                                                                                                                                    | 5.20                                                          | 7.00                         | 17.50                            |
| House White<br>Spain   alc II.0%                                                                                                                                                                                                                                                                                                                                                                                                                                                                                                                                                            | 4.45                                                          | 5.95                         | 14.95                            |
| CHARTHAN DEDC                                                                                                                                                                                                                                                                                                                                                                                                                                                                                                                                                                               |                                                               |                              |                                  |
| SUMPTUOUS REDS                                                                                                                                                                                                                                                                                                                                                                                                                                                                                                                                                                              | 175ml                                                         | 250ml                        | Bottle                           |
| Zuccardi, Malbec (Ve) Argentina   alc 14.5% Cherries, plums and blackberries with a fruity, spicy finish                                                                                                                                                                                                                                                                                                                                                                                                                                                                                    | 175ml<br>6.70                                                 | 250ml<br>8.90                | 22.50                            |
| Zuccardi, Malbec (Ve) Argentina   alc 14.5% Cherries, plums and blackberries                                                                                                                                                                                                                                                                                                                                                                                                                                                                                                                |                                                               |                              |                                  |
| Zuccardi, Malbec (Ve) Argentina   alc I4.5% Cherries, plums and blackberries with a fruity, spicy finish Andrew Peace, Shiraz (Ve) Australia   alc II.0% Packed with flavours of plum                                                                                                                                                                                                                                                                                                                                                                                                       | 6.70                                                          | 8.90                         | 22.50                            |
| Zuccardi, Malbec (Ve) Argentina   alc 14.5% Cherries, plums and blackberries with a fruity, spicy finish  Andrew Peace, Shiraz (Ve) Australia   alc II.0% Packed with flavours of plum and dark berries  Campo Viejo, Rioja Spain   alc I3.5% Smooth with flavours of red fruits,                                                                                                                                                                                                                                                                                                           | <ul><li>6.70</li><li>5.05</li><li>5.85</li><li>5.55</li></ul> | 8.90<br>6.75                 | 22.50<br>16.95                   |
| Zuccardi, Malbec (Ve) Argentina   alc   4.5% Cherries, plums and blackberries with a fruity, spicy finish  Andrew Peace, Shiraz (Ve) Australia   alc   11.0% Packed with flavours of plum and dark berries  Campo Viejo, Rioja Spain   alc   13.5% Smooth with flavours of red fruits, vanilla and chocolate  Flagstone Poetry, Merlot South Africa   alc   13.5% Soft and fruity, with flavours                                                                                                                                                                                            | <ul><li>6.70</li><li>5.05</li><li>5.85</li><li>5.55</li></ul> | 8.90<br>6.75<br>7.85         | 22.50<br>16.95<br>19.95          |
| Zuccardi, Malbec (Ve) Argentina   alc 14.5% Cherries, plums and blackberries with a fruity, spicy finish  Andrew Peace, Shiraz (Ve) Australia   alc II.0% Packed with flavours of plum and dark berries  Campo Viejo, Rioja Spain   alc I3.5% Smooth with flavours of red fruits, vanilla and chocolate  Flagstone Poetry, Merlot South Africa   alc I3.5% Soft and fruity, with flavours of blackberries, plums and a hint of mint  Jam Shed, Shiraz Australia   alc I2.5% Rich, jammy and smooth with                                                                                     | <ul><li>6.70</li><li>5.05</li><li>5.85</li><li>5.55</li></ul> | 8.90<br>6.75<br>7.85         | 22.50<br>16.95<br>19.95          |
| Zuccardi, Malbec (Ve) Argentina   alc 14.5% Cherries, plums and blackberries with a fruity, spicy finish  Andrew Peace, Shiraz (Ve) Australia   alc 11.0% Packed with flavours of plum and dark berries  Campo Viejo, Rioja Spain   alc 13.5% Smooth with flavours of red fruits, vanilla and chocolate  Flagstone Poetry, Merlot South Africa   alc 13.5% Soft and fruity, with flavours of blackberries, plums and a hint of mint  Jam Shed, Shiraz Australia   alc 12.5% Rich, jammy and smooth with sweet red berry, vanilla and spice  Vistamar Matinal, Merlot (Ve) Chile   alc 11.0% | 5.05<br>5.85<br>5.55<br>5.50                                  | 8.90<br>6.75<br>7.85<br>7.45 | 22.50<br>16.95<br>19.95<br>18.95 |